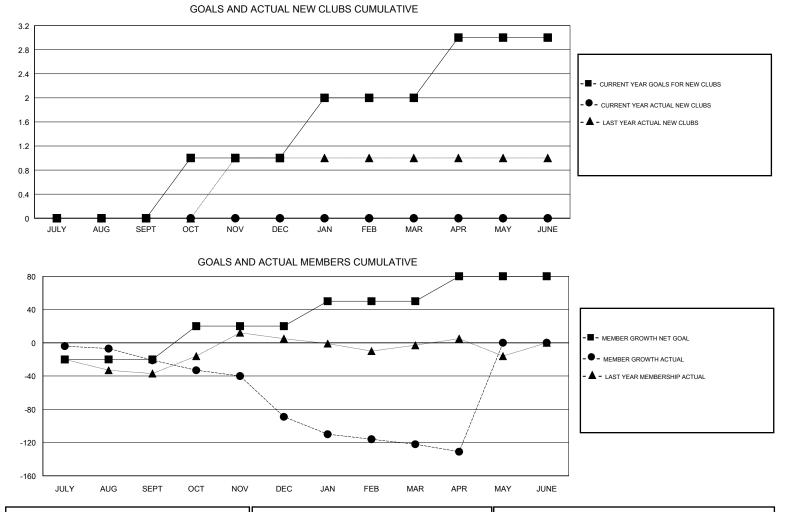

## LOCATION CALIFORNIA

GMT CA

|               | Club          | )S          |               | Members<br>RESULTS FOR 2017-2018 |                           |                         |                                                    |
|---------------|---------------|-------------|---------------|----------------------------------|---------------------------|-------------------------|----------------------------------------------------|
|               | RESULTS FOR   | R 2017-2018 |               |                                  |                           |                         |                                                    |
| QUARTER       | NEW CLUB GOAL | NEW CLUBS   | DROPPED CLUBS | QUARTER                          | MEMBER GROWTH NET<br>GOAL | MEMBER GROWTH<br>ACTUAL | DROPPED<br>MEMBERS ACTUAL<br>(including transfers) |
| JULY/AUG/SEPT | 0             | 0           | 0             | JULY/AUG/SEPT                    | -20                       | 56                      | 67                                                 |
| OCT/NOV/DEC   | 1             | 0           | 2             | OCT/NOV/DEC                      | 40                        | 30                      | 93                                                 |
| JAN/FEB/MAR   | 1             | 0           | 0             | JAN/FEB/MAR                      | 30                        | 35                      | 66                                                 |
| APR/MAY/JUNE  | 1             | 0           | 0             | APR/MAY/JUNE                     | 30                        | 14                      | 22                                                 |